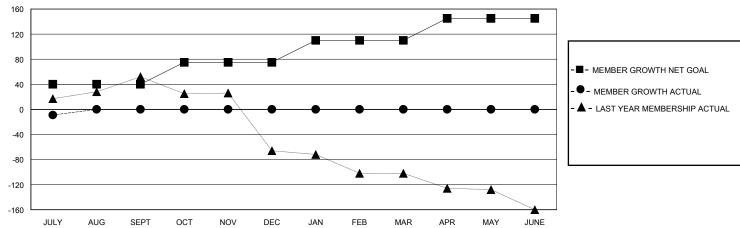

## GOALS AND ACTUAL MEMBERS CUMULATIVE

| DROPPED CLUBS: 0 |   | 0 CLUBS OF 33 ADDED 1 OR MORE<br>NEW MEMBERS | GENDER DISTRIBUTION  MALE 536 (52.39%) |              |     |
|------------------|---|----------------------------------------------|----------------------------------------|--------------|-----|
| DROPPED MEMBERS  |   |                                              | FEMALE                                 | 487 (47.61%) |     |
| DECEASED         | 0 | CLICK HERE FOR CUMULATIVE                    | TOTAL FAMILY UNIT MEMBERS              |              | 436 |
| CLUB CANCELLED   | 0 | MEMBERSHIP DATA                              |                                        | DANINO HALE  | 286 |
| OTHER            | 9 |                                              | FAMILY MEMBERS PAYING HALF DUES        |              | 200 |
| TOTAL            | 9 |                                              |                                        |              |     |